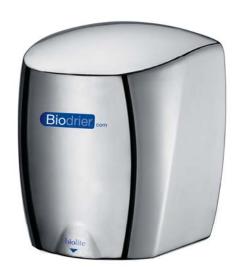

## **Ultra High Speed Hand Dryers**

WHITE | BLo9W

SILVER | BLogS

CHROME | BLogC