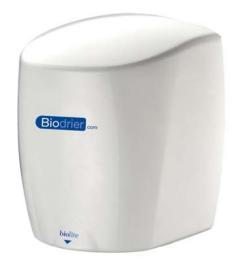

## **Ultra High Speed Hand Dryers**

WHITE | BLo9W

SILVER | BLogS

CHROME | BLogC