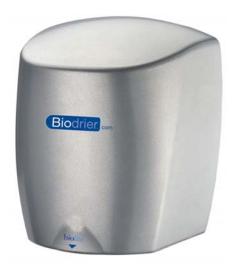

## **Ultra High Speed Hand Dryers**

WHITE | BLo9W

SILVER | BLogS

CHROME | BLogC