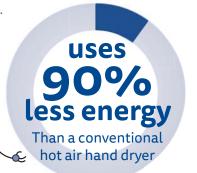

## **Features**

- Very energy efficient Uses 90% less energy than a conventional dryer!
- Our most popular dryer!
- Compact design ideal for small washrooms.
- Dries hands in under 10 seconds.
- No touch activation using infrared sensors.
- Made from strong die cast aluminium.